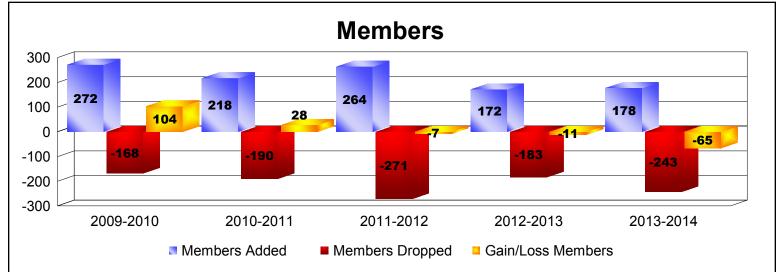

District 201W2 As of June 2014 Cumulative

| Year      | New<br>Clubs | Dropped<br>Clubs | Gain/<br>Loss<br>Clubs | New<br>Members | Charter<br>Members | Reinstate<br>Members | Transfer<br>Members | Total<br>Member<br>Added | Total<br>Members<br>Dropped | Gain/<br>Loss<br>Members |
|-----------|--------------|------------------|------------------------|----------------|--------------------|----------------------|---------------------|--------------------------|-----------------------------|--------------------------|
| 2009-2010 | 1            | -2               | -1                     | 224            | 25                 | 4                    | 19                  | 272                      | -168                        | 104                      |
| 2010-2011 | 0            | 0                | 0                      | 180            | 6                  | 7                    | 25                  | 218                      | -190                        | 28                       |
| 2011-2012 | 2            | -2               | 0                      | 176            | 41                 | 14                   | 33                  | 264                      | -271                        | -7                       |
| 2012-2013 | 0            | 0                | 0                      | 148            | 3                  | 6                    | 15                  | 172                      | -183                        | -11                      |
| 2013-2014 | 0            | -4               | -4                     | 146            | 1                  | 7                    | 24                  | 178                      | -243                        | -65                      |
| Average   | 1            | -2               | -1                     | 175            | 15                 | 8                    | 23                  | 221                      | -211                        | 10                       |