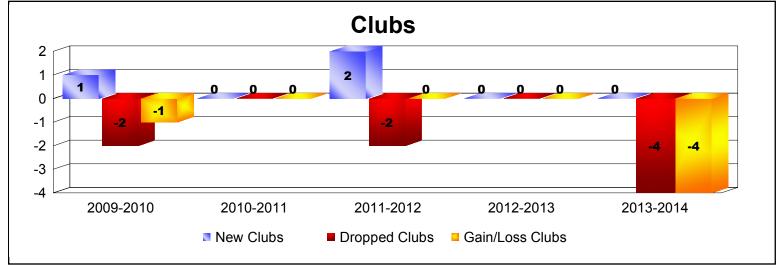

District 201W2 As of June 2014 Cumulative

| Year      | New<br>Clubs | Dropped<br>Clubs | Gain/<br>Loss<br>Clubs | New<br>Members | Charter<br>Members | Reinstate<br>Members | Transfer<br>Members | Total<br>Member<br>Added | Total<br>Members<br>Dropped | Gain/<br>Loss<br>Members |
|-----------|--------------|------------------|------------------------|----------------|--------------------|----------------------|---------------------|--------------------------|-----------------------------|--------------------------|
| 2009-2010 | 1            | -2               | -1                     | 224            | 25                 | 4                    | 19                  | 272                      | -168                        | 104                      |
| 2010-2011 | 0            | 0                | 0                      | 180            | 6                  | 7                    | 25                  | 218                      | -190                        | 28                       |
| 2011-2012 | 2            | -2               | 0                      | 176            | 41                 | 14                   | 33                  | 264                      | -271                        | -7                       |
| 2012-2013 | 0            | 0                | 0                      | 148            | 3                  | 6                    | 15                  | 172                      | -183                        | -11                      |
| 2013-2014 | 0            | -4               | -4                     | 146            | 1                  | 7                    | 24                  | 178                      | -243                        | -65                      |
| Average   | 1            | -2               | -1                     | 175            | 15                 | 8                    | 23                  | 221                      | -211                        | 10                       |